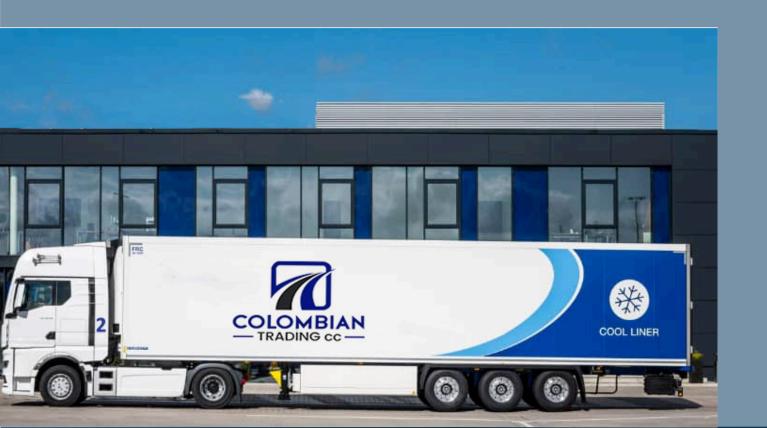

#### CLEARING AND FORWARDING OF CONSOLIDATED GOODS OR CONSIGNMENTS

With a growing client base, we have been transporting goods that include Copper, Maize and Beans, Maize meals, Maize brand, Ross Timber, Salt, Charcoal, Carrots, Onions and Potatoes. We have Freezer trucks as well for meat, fruits and frozen sea products.